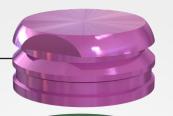

## CM LOC® Metal Housing

Tissue-colored.

Durable titanium.

#### CM LOC® Inserts

Made from high performance **PEKKTON®** Polymer!

Available in **Extra-Low**, **Low**, **Medium** and **Strong** retention levels.

White processing insert.