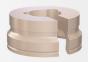

#### CM LOC® Inserts

Made from high performance **PEKKTON®** Polymer!

Available in **Extra-Low**, **Low**, **Medium** and **Strong** retention levels.

White processing insert.