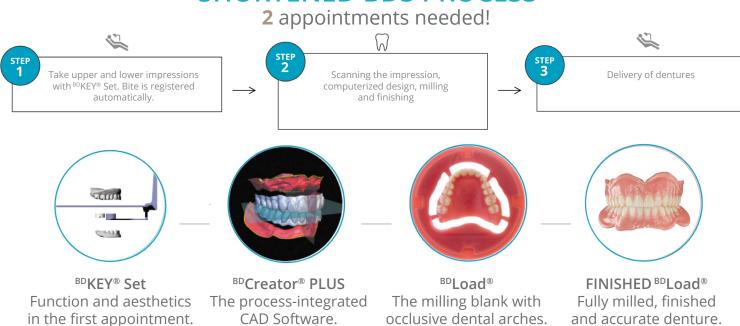

| X KET JET               | whodassing SCAN            | SCAN                      |
|           |                                                                                     | SCAN                    |                            | DESIGN*                   |
|           | Select from:<br>1. Completed                                                        | Send .STL files         | DESIGN*                    | MILL                      |
| YOU       | BDKEY® Set  2. U/L cast with bite registration  3. Impression with the old denture. |                         |                            | FINISH                    |

<sup>\*</sup>For **DESIGN**, users must send BDCreator® PLUS .STL files.

#### **SHORTENED BDS PROCESS**