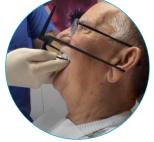

### It's up to you! Choose your entry into the process of digital dentures:

Your interocclusal record of choice, which may include a wax rim, full wax up, existing denture, duplicate denture, etc.

 $\ensuremath{^{*}}\textsc{Final}$  impression may be required if not included in record.

Functional and aesthetic reference, final impression trays, and locking interocclusal record in one device.

With a single impression, your lab can scan, design, and mill a perfect-fitting denture your patient will love. Do it your way and let the BDS handle the rest.