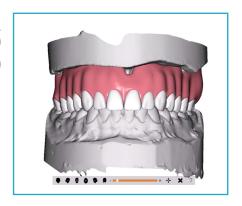

# Benefits for you and your patients **Get started your way.**

The **Baltic Denture System®** (BDS) process opens up a new way of manufacturing dentures by combining the work steps in the dental practice and processes in the lab into a single workflow. BDS delivers:

Functional and aesthetic reference, final impression trays, and locking interocclusal record in one device.

With a single impression, your lab can scan, design, and mill a perfect-fitting denture your patient will love. Do it your way and let the BDS handle the rest.