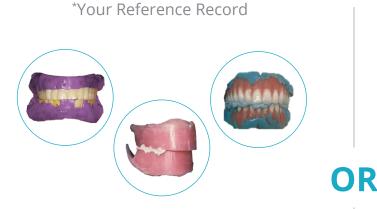

### It's up to you! Choose your entry into the process of digital dentures:

Your interocclusal record of choice, which may include a wax rim, full wax up, existing denture, duplicate denture, etc.

 $\ensuremath{^{*}}\textsc{Final}$  impression may be required if not included in record.

Functional and aesthetic reference, final impression trays, and locking interocclusal record in one device.

With a single impression, your lab can scan, design, and mill a perfect-fitting denture your patient will love. Do it your way and let the BDS handle the rest.