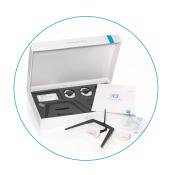

Functional and aesthetic reference, final impression trays, and locking interocclusal record in one device.

With a single impression, your lab can scan, design, and mill a perfect-fitting denture your patient will love. Do it your way and let the BDS handle the rest.