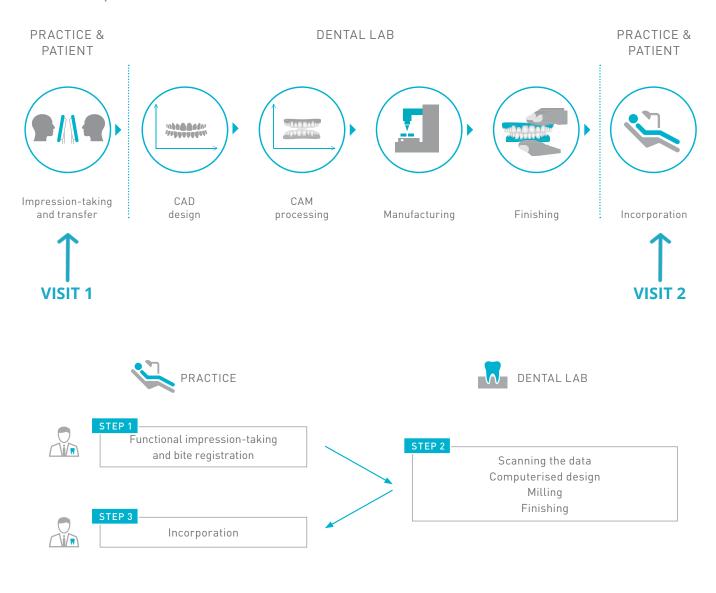

## Less Stress for You and Your Patients **Two-Appointment Digital Dentures**

Remove patient inconvenience and stress with a shortened process. Remove patient inconvenience and stress. Highly accurate workflow from impression making to design, eliminates the need for repeated fittings. More chair time opportunity to see more patients.

**View Shortened Steps** 