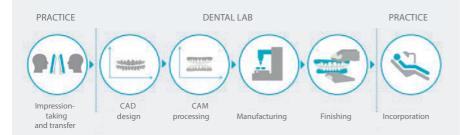

## **Baltic Denture System**

The Baltic Denture System consistently combines reduced dental process steps with the laboratory-side of digital manufacturing of full dentures.

- → The most innovative way of digital production of full dentures
- → Efficiency potential for practice and laboratory
- → Benefits for your patients

#### BENEFITS FOR YOUR PRACTICE

- High process reliability due to predictable results
- Finished already at the second appointment by summary of processes
- More time for the patient due to reduced process steps
- Efficient and economical through shorter treatment time