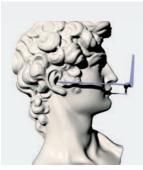

## BD KEY Set

- Helps to bring the row of teeth into the right position.
- Is a designed try-in

Centric, functional movements and aesthetics are checked during the bite registration!